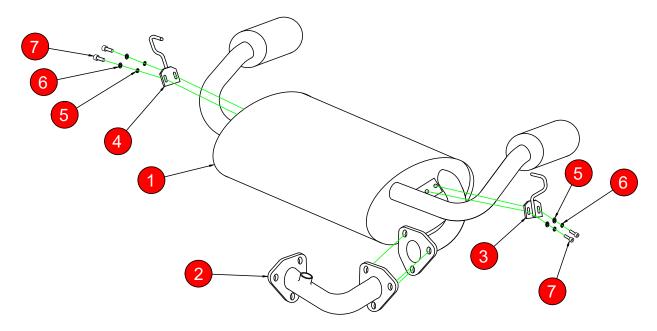

| NO.     | PART NO.   | DESCRIPTION          | QTY | DATE       | 10/10/2022 |
|---------|------------|----------------------|-----|------------|------------|
| 1       | 149BL20    | Rear Silencer        | 1   | ISSUE      | 02         |
| 2       | 150BL      | Link Pipe            | 1   | AUTHORISED | S Shipley  |
| 3       | 157BL      | L/H Mounting Bracket | 1   |            |            |
| 4       | 158BL      | R/H Mounting Bracket | 1   |            |            |
| Fit Kit |            |                      |     |            |            |
| 5       | Z017.10831 | M8 Flat Washer       | 4   |            |            |
| 6       | Z017.10064 | M8 Spring Washer     | 4   |            |            |
| 7       | Z017.10808 | M8 x 16mm Cap Head   | 4   |            |            |